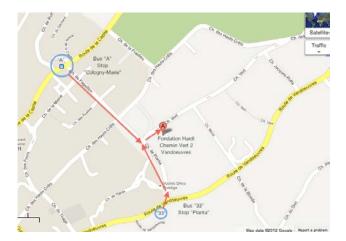

#### From Geneva Cointrin Airport:

- **Taxi** (costs approximately CHF 70.-).
- Bus Line 10 (Bus-Stop: go out at the level of the Departures and walk to the left for few meters) get out of the bus at the last Bus-Stop "Rive" and Line 33 (→ Bus-Stop "Planta") or Line A (→ Bus-Stop "Cologny-Mairie").
- **Train** to Geneva Cornavin Train Station.

#### From Geneva Cornavin Train Station:

- **Taxi** (costs approximately CHF 30.-).
- Bus Line 9 (Bus-Stop: next to the Hôtel Cornavin, by going out of the station to the right) get out of the bus at the Bus-Stop "Frontenex", then (at the same Bus-Stop)
  Line 33 (→ Bus-Stop "Planta") or Line A (→ Bus-Stop "Cologny-Mairie").

The Lines 33 and A do not pass frequently. Please see the bus schedule on <u>www.tpg.ch.</u>