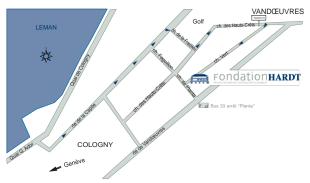

# How to find us

Chemin Vert 2 1253 Vandoeuvres, Suisse Phone: 0041/(0)22 736 31 04

### By car

Vandœuvres is located on the south shore of Lake Leman. Having crossed the Mont Blanc Bridge, proceed in the direction of "Evian". After "Parc des Eaux-Vives", turn right at the first intersection in the direction of "Cologny-La Capite". Approximately 800m past the church of Cologny, turn right onto "Chemin de la Fraidieu", then turn left onto "Chemin des Hauts-Crêts" and continue to the signpost Vandœuvres. "Chemin Vert" is 20m beyond this sign on the right.

If you visit us by car, you can use the parking spaces on the chemin de Planta.