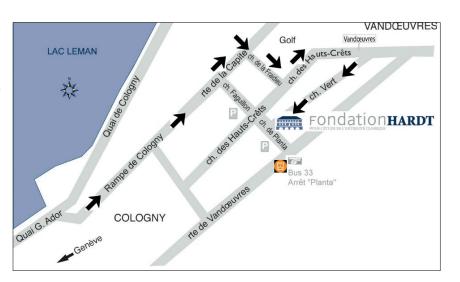

## By car

Vandœuvres is located on the south shore of Lake Leman. Having crossed the Mont Blanc Bridge, proceed in the direction of "Evian". After "Parc des Eaux-Vives", turn right at the first intersection in the direction of "Cologny-La Capite". Approximately 800m past the church of Cologny, turn right onto "Chemin de la Fraidieu", then turn left onto "Chemin des Hauts-Crêts" and continue to the signpost Vandœuvres. "Chemin Vert" is 20m beyond this sign on the right.

If you visit us by car, you can use the parking spaces on the chemin de Planta.