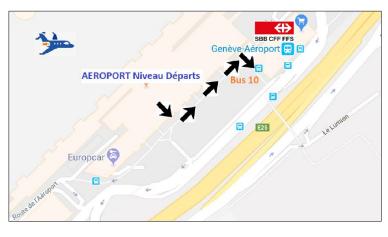

## From Geneva Cointrin Airport:

- **Taxi** (costs approximately CHF 70.-).
- Bus Line 10 (Bus-Stop: go out at the level of the Departures and walk to the left for few meters) get out of the bus at the last Bus-Stop "Rive" (journey time about 35 min.) and Line 33 (→ Bus-Stop "Planta") or Line A (→ Bus-Stop "Cologny-Mairie").
- Train Sess CFFFFFF to Geneva Cornavin Train Station (journey time 7 min.)
- At the Airport you can get a ticket (Unireso) for public transport, validity 60 minutes, (bus, tramway, train Airport to Geneva Station) from the automatic distributor in the baggage claim area. Costs: CHF 3.00 or EUR 3.00