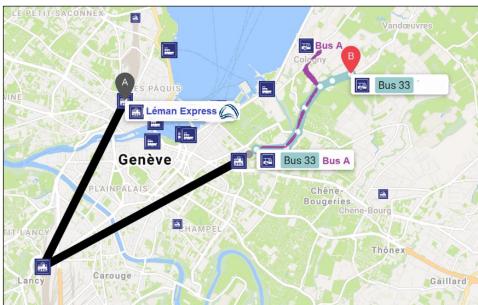

## From Geneva Cointrin Airport:

- **Taxi** (costs approximately CHF 70.-).
- Bus Line 10 (Bus-Stop: go out at the level of the Departures and walk to the left for few meters) get out of the bus at the last Bus-Stop "Rive" (journey time about 35 min.) and Line 33 (→ Bus-Stop "Planta") or Line A (→ Bus-Stop "Cologny-Mairie").
- Train Sess CFFFFFF to Geneva Cornavin Train Station (journey time 7 min.)
- At the Airport you can get a ticket (Unireso) for public transport, validity 60 minutes, (bus, tramway, train Airport to Geneva Station) from the automatic distributor in the baggage claim area. Costs: CHF 3.00 or EUR 3.00

From Geneva Cornavin Train Station:

- **Taxi** (costs approximately CHF 35.-).
- **Bus 8, 25 or 9** → Bus-Stop "**Rive**"

In front of the train station

- Bus 8 (Veyrier-Douane or Veyrier-Tournettes)
- **Bus 25** (Thônex-Vallard)

On the West of the train station

**Bus 9** (Petit-Bel-Air)

➢ In Rive :

- **Bus 33**  $\rightarrow$  Bus-Stop "**Planta**" or
- **Bus A**  $\rightarrow$  Bus-Stop "Cologny-Mairie"

- The Lines 33 and A do not pass frequently. Please see the bus schedule on <u>www.tpg.ch.</u>
- The ticket costs CHF 3.- or € 3.- (use the ticket machine by pressing button « TOUT GENEVE, 1 h »).
- Bus stops are on request only « arrêt sur demande ». You have to press the red STOP-button as soon as your stop is announced.