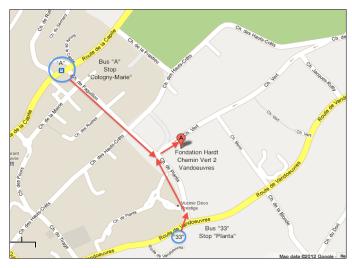

## By car

Vandœuvres is located on the south shore of Lake Leman. Having crossed the Mont Blanc Bridge, proceed in the direction of "Evian". After "Parc des Eaux-Vives", turn right at the first intersection in the direction of "Cologny-La Capite". Approximately 800m past the church of Cologny, turn right onto "Chemin de la Fraidieu", then turn left onto "Chemin des Hauts-Crêts" and continue to the signpost Vandœuvres. "Chemin Vert" is 20m beyond this sign on the right.

If you visit us by car, you can use the parking spaces on the chemin de Planta.

On the West of the train station

**Bus 9** (Petit-Bel-Air)

➢ In Rive :

- **Bus 33**  $\rightarrow$  Bus-Stop "**Planta**" or
- **Bus A**  $\rightarrow$  Bus-Stop "Cologny-Mairie"

- The Lines 33 and A do not pass frequently. Please see the bus schedule on <u>www.tpg.ch.</u>
- The ticket costs CHF 3.- or € 3.- (use the ticket machine by pressing button « TOUT GENEVE, 1 h »).
- Bus stops are on request only « arrêt sur demande ». You have to press the red STOP-button as soon as your stop is announced.