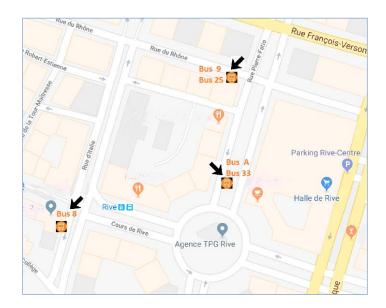

From Geneva Cornavin Train Station:

- **Taxi** (costs approximately CHF 35.-).
- **Bus 8, 25 or 9** → Bus-Stop "**Rive**"

In front of the train station

- Bus 8 (Veyrier-Douane or Veyrier-Tournettes)
- **Bus 25** (Thônex-Vallard)

On the West of the train station

**Bus 9** (Petit-Bel-Air)

➢ In Rive :

- **Bus 33**  $\rightarrow$  Bus-Stop "**Planta**" or
- **Bus A**  $\rightarrow$  Bus-Stop "Cologny-Mairie"

- The Lines 33 and A do not pass frequently. Please see the bus schedule on <u>www.tpg.ch.</u>
- The ticket costs CHF 3.- or € 3.- (use the ticket machine by pressing button « TOUT GENEVE, 1 h »).
- Bus stops are on request only « arrêt sur demande ». You have to press the red STOP-button as soon as your stop is announced.