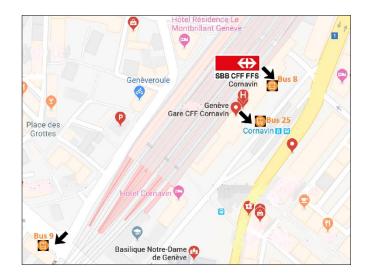

From Geneva Cornavin Train Station:

- **Taxi** (costs approximately CHF 35.-).
- **Bus 8, 25 or 9** → Bus-Stop "**Rive**"

In front of the train station

- Bus 8 (Veyrier-Douane or Veyrier-Tournettes)
- **Bus 25** (Thônex-Vallard)

On the West of the train station

**Bus 9** (Petit-Bel-Air)

➢ In Rive :

- **Bus 33**  $\rightarrow$  Bus-Stop "**Planta**" or
- **Bus A**  $\rightarrow$  Bus-Stop "Cologny-Mairie"

- The Lines 33 and A do not pass frequently. Please see the bus schedule on <u>www.tpg.ch.</u>
- The ticket costs CHF 3.- or € 3.- (use the ticket machine by pressing button « TOUT GENEVE, 1 h »).
- Bus stops are on request only « arrêt sur demande ». You have to press the red STOP-button as soon as your stop is announced.